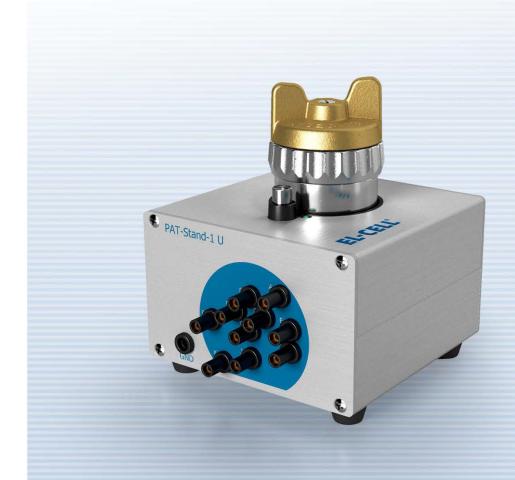

# 1 Product description

The PAT-Stand-1 U is a single channel docking station for use with a PAT-Cell-TwinRef.

#### **Features**

- Docking station for use with a single PAT-Cell-TwinRef.
- May be used to connect with any other PAT series test cell. All signals of the respective test cell are available through banana sockets at the front panel.
- Compatible with any potentiostat or battery tester.