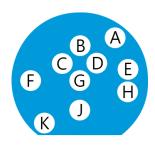

# 4 Signals

Different signals are available at the banana sockets located at the front of the PAT-Stand-1 U depending on which type of PAT-Cell is attached to the stand.

|   | PAT-Cell-TwinRef | PAT-Cell | PAT-Cell-Press         |
|---|------------------|----------|------------------------|
| Α | 1                | 1        | 1                      |
| В | R2               | Not used | SUP (I <sup>2</sup> C) |
| С | Not used         | Not used | SDA (I²C)              |
| D | Not used         | Not used | SCL (I <sup>2</sup> C) |
| E | 2                | 2        | 2                      |
| F | R                | R        | R                      |
| G | Not used         | B2       | AOUT (Pressure)        |
| н | 2S               | 25       | 2S                     |
| J | Not used         | B1       | GND                    |
| K | 15               | 15       | 15                     |

1/1S: PAT-Core lower electrode power/sense

2/2S: PAT-Core upper electrode power/sense

R: PAT-Core reed contact (reference), PAT-Core-TwinRef primary reed contact (1st reference)

R2: PAT-Core-TwinRef secondary reed contact ( $2^{nd}$  reference)

AOUT: sensor analog signal

SUP: +5V supply for sensor and I<sup>2</sup>C

SDA, SCL: I<sup>2</sup>C signals

GND: Signal ground for SUP, AUT, SCL, SDA

B1, B2: used for cell detection in PAT-Stand-16 and PAT-Chamber-16