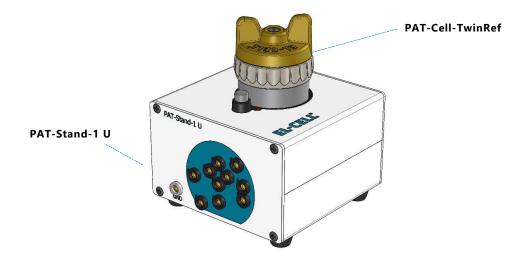

### PAT-Stand-1 U

Docking station for PAT-Cell-TwinRef

© 2017 EL-CELL GmbH

The information in this manual has been carefully checked and believed to be accurate; however, no responsibility is assumed for inaccuracies.

# 1 Product description

The PAT-Stand-1 U is a single channel docking station for use with a PAT-Cell-TwinRef.

#### **Features**

- Docking station for use with a single PAT-Cell-TwinRef.
- May be used to connect with any other PAT series test cell. All signals of the respective test cell are available through banana sockets at the front panel.
- Compatible with any potentiostat or battery tester.